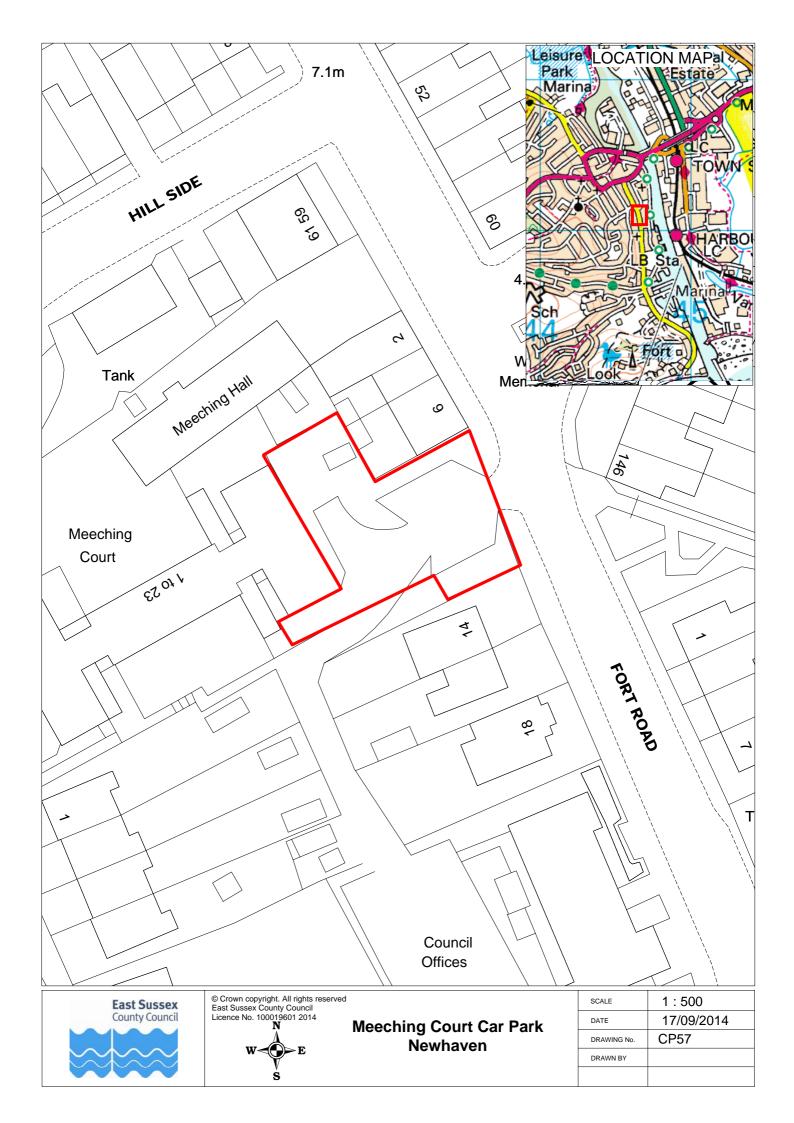

- 1. When this Order comes into effect The East Sussex County Council (Lewes District) (Off-Street Parking Places) Traffic Regulation Order 2013 as amended, shall have effect except as hereinafter contained.
  - (a) Delete Schedule 1 and insert a new Schedule 1 (as appended to this Order). The effect of the new Schedule is to introduce amendments as follows:
    - (i) In column 10 of the section for Pinwell Road Car Park and The Maltings Car Park entitled "Public" replace "Lewes Medium Stay" with "Lewes Long Stay";
    - (ii) In column 11 and 12 of the section for Pinwell Road Car Park and The Maltings Car Park entitled "Vehicles displaying a valid blue badge", "Motorcycles" and "Public" replace the numbers 2, 4 and 5 with "None"; and
    - (iii) Insert a new section for Newhaven Meeching Court Car Park under the section for Newhaven Lower Place North Car Park:
  - (b) Include Plan Reference CP57 for Meeching Court Car Park to Schedule 4.

| 1                  | 2                             | 3               | 4                    | 5                                                                                    | 6              | 7            | 8                   | 9                    | 10            | 11                                   | 12                                           | 13       |
|--------------------|-------------------------------|-----------------|----------------------|--------------------------------------------------------------------------------------|----------------|--------------|---------------------|----------------------|---------------|--------------------------------------|----------------------------------------------|----------|
| Town or<br>Village | Name                          | Vehicle<br>Type | Type of<br>Bay       | User Type                                                                            | Days of<br>Use | Times of Use | Days of<br>Charging | Times of<br>Charging | Charging Band | Maximum<br>length of stay<br>(hours) | Minimum length of time between stays (hours) | Plan Ref |
| Newhaven           | Lower Place<br>South Car Park | Motor           | Disabled             | Vehicles displaying a valid blue badge                                               | All days       | All times    | None                | None                 | None          | None                                 | None                                         | CP36     |
|                    |                               |                 | Disabled             | Vehicles displaying a valid blue badge                                               | All days       | All times    | None                | None                 | None          | None                                 | None                                         |          |
|                    |                               | '               | Specific             | Motorcycles                                                                          | All days       | All times    | None                | None                 | None          | None                                 | None                                         |          |
| Newhaven           | Lower Place<br>North Car Park | Motor           | user bay             | Vehicles displaying a valid Car Club permit for the bays as shown on the tariff sign | All days       | All times    | None                | None                 | None          | None                                 | None                                         | CP37     |
|                    |                               | '               | All other            | Public                                                                               | All days       | All times    | Mon to Sat          | 9am to<br>5pm        | Coastal       | None                                 | None                                         |          |
| Newborren          | Meeching Court                | Matar           | Disabled             | Vehicles displaying a valid blue badge                                               | All days       | All times    | None                | None                 | None          | None                                 | None                                         | CDEZ     |
| Newhaven           | Car Park                      | Motor           | All other            | Vehicles displaying a valid permit for the car park as shown on the tariff sign      | All days       | All times    | None                | None                 | None          | None                                 | None                                         | CP57     |
|                    |                               |                 | Disabled             | Vehicles displaying a valid blue badge                                               | All days       | All times    | None                | None                 | None          | 5                                    | 2                                            |          |
|                    |                               | ·               |                      | Vehicles displaying a valid permit for the signed bays as shown on the tariff sign   | All days       | All times    | None                | None                 | None          | None                                 | None                                         |          |
| Newhaven           | West Quay<br>Car Park         | Motor           | Specific user bay    | Motorcycles                                                                          | All days       | All times    | None                | None                 | None          | 4                                    | 2                                            | CP38     |
|                    |                               |                 |                      | Vehicles displaying a valid Car Club permit for the bays as shown on the tariff sign | All days       | All times    | None                | None                 | None          | None                                 | None                                         |          |
|                    |                               | '               | All other            | Public                                                                               | All days       | All times    | Mon to Sat          | 9am to<br>5pm        | Coastal       | 4                                    | 2                                            |          |
|                    |                               |                 | Disabled             | Vehicles displaying a valid blue badge                                               | All days       | All times    | None                | None                 | None          | 12                                   | 2                                            |          |
|                    | Postion Stone                 | '               | Specific             | Motorcycles                                                                          | All days       | All times    | None                | None                 | None          | 12                                   | 2                                            |          |
| Peacehaven         | Bastion Steps<br>Car Park     | Motor           | user bay             | Vehicles displaying a valid Car Club permit for the bays as shown on the tariff sign | All days       | All times    | None                | None                 | None          | None                                 | None                                         | CP39     |
|                    |                               | •               | All other            | Public                                                                               | All days       | All times    | None                | None                 | None          | 12                                   | 2                                            |          |
|                    |                               |                 | Disabled             | Vehicles displaying a valid blue badge                                               | All days       | All times    | None                | None                 | None          | 12                                   | 2                                            |          |
|                    | Piddinghoe                    | ,               | Spacific             | Motorcycles                                                                          | All days       | All times    | None                | None                 | None          | 12                                   | 2                                            |          |
| Peacehaven         | Avenue Car<br>Park            | Motor           | Specific<br>user bay | Vehicles displaying a valid Car Club permit for the bays as shown on the tariff sign | All days       | All times    | None                | None                 | None          | None                                 | None                                         | CP40     |
|                    |                               | '               | All other            | Public                                                                               | All days       | All times    | None                | None                 | None          | 12                                   | 2                                            |          |